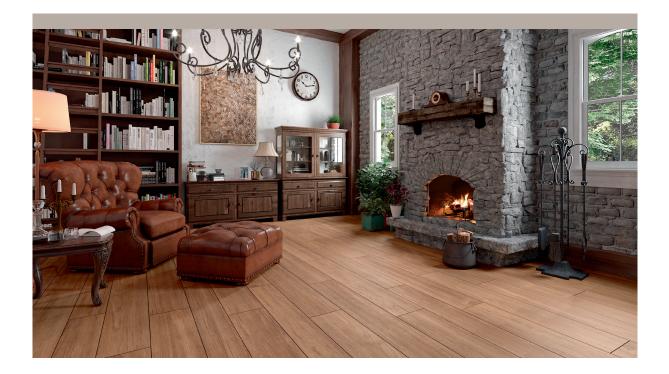

## MY FLOOR

## COTTAGE

| USE CLASS PER EN 685                         | 32                                         | 32                                        |
|----------------------------------------------|--------------------------------------------|-------------------------------------------|
| ABRASION CLASS                               | AC 5                                       | AC 5                                      |
| DIMENSIONS                                   | 1,380 × 193 × 8 mm                         | 1,380 × 244 × 8mm                         |
| EXAMPLE OF APLLICATION                       | Hotels                                     | Hotels                                    |
| GUARANTEE<br>according to MY FLOOR guarantee | 30 years (private)<br>5 years (commercial) | 30 years (private)<br>5 years (commercial |